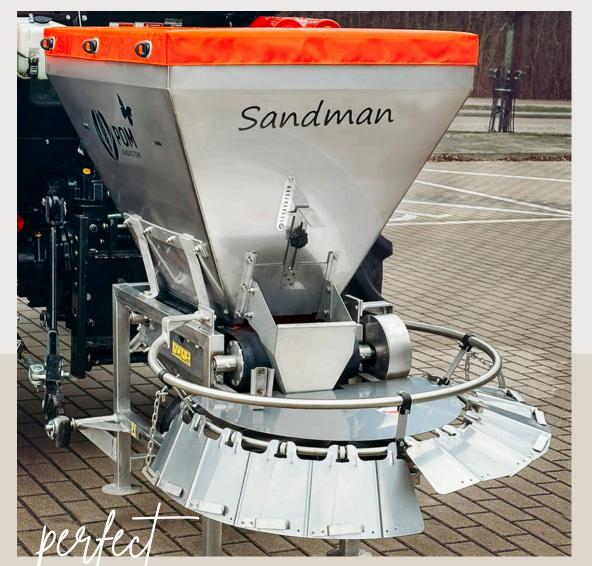

## **SANDMAN**

SANDMAN N 031/2 and SANDMAN N031/21 was developed for the most demanding users, made entirely of stainless steel, including frame, tension and drive drums, covers, discs and vanes.

The use of stainless steel in the spreader's construction has eliminated its only previous drawback – insufficient corrosion resistance of the frame.

Purchasing this version means a long-term investment with no need of repainting and significant time savings on cleaning and maintenance.

Fully made of stainless steel

Municipal attachment and vibration module in standard

Additional equipment: orchard attachment