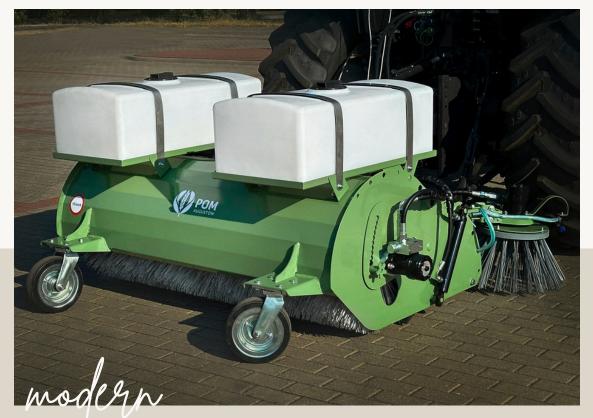

## **SWEEPERS**

Modern design

T 805/1

Width 1,6 m 2,0 m

**Horizontal brush speed**150 rpm

Horizontal brush speed
150 rpm

T 805/2

**Brush diameter**600 mm

Brush diameter
600 mm

**Tractor pump efficiency** min. 30 l/min. **Tractor pump efficiency** min. 30 l/min.

Weight Weight 260 kg 320 kg

Dust reduction during operation

Smooth brush height adjustment

Modern system of emptying litter container

240 I litter container

Various brush types

WWW.POM.COM.PL see more