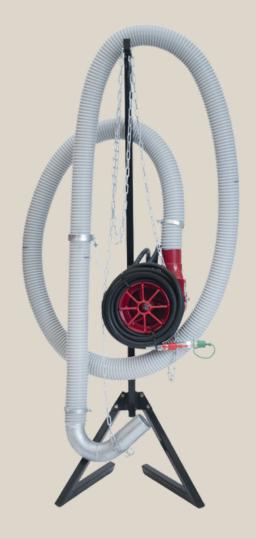

## LIQUID PUMPING DEVICE N 406

N 406 tractor pump is versatile device designed for pumping municipal sewage, water and other liquids that may contain solid contaminants up to 15 mm in size. The pump is powered by the tractor's hydraulic system and weighs only 37 kg.

It is used in agricultural farms, land reclamation works, construction sites and emergency operations such as flood relief

Thanks to its lightweight and compact design, transportation to the work site is effortless

Hydraulic drive enables operation in any terrain, including areas without electrical power or during power cuts

High efficiency with low power consumption

#### **Drive**

hydraulic motor

#### **Revolutions**

1560 rpm

Maximum pump efficiency

1500 l/min

WWW.POM.COM.PL see more