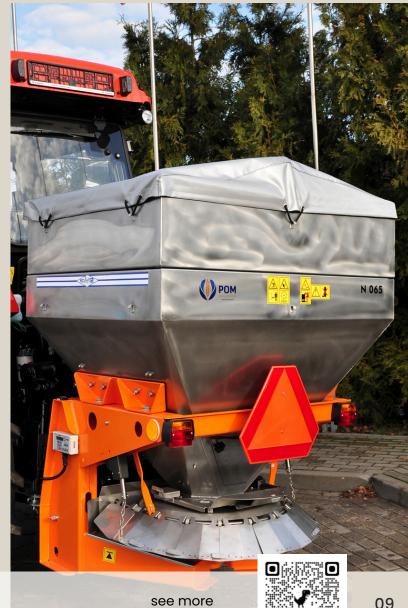

## N 065 WITH GPS OR MANUAL CONTROL

Municipal spreader N 065 is designed for winter road maintenance of streets, squares, parking lots and sidewalks. It can distribute salt, sand, grit or their mixtures. During summer season spreader can be used for spreading granulate fertilizers on green areas such as lawns, sports fields and parks.

#### **Additional equipment:**

extension 400 I canvas cover with INOX frame road lighting

**Hopper capacity** 600 I

Hopper capacity with extension 1000 I

**Maximum load capacity** 1500 kg

**PTO** drive 540 rpm

**Spreading width** 1,5 - 8 mb

Weight 270 kg