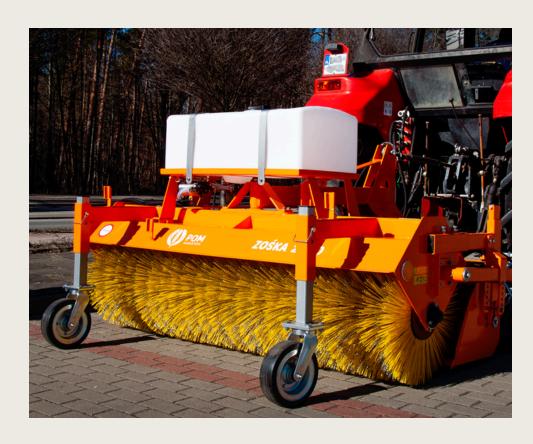

## SWEEPERS WITH HYDRAULIC DRIVE

Tractor sweepers are designed for sweepeing and simultaneously collecting debris from flat surfaces such as roads, yards, sidewalks and more. The construction allows the sweeper to be mounted on a tractor or on popular models of front and telescopic loaders.

Hydraulically driven sweepers are simple, robust in design, efficient and reliable.

#### **Standard equipment:**

litter container with manual emptying

#### **Additional equipment:**

side brush
water sprinkling system
hydraulic emptying of litter container
front support wheel
electro valve divider
flow regulator

WWW.POM.COM.PL see more