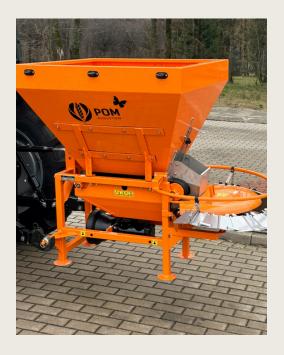

## MOTYL N 031/2, N 031/21 WITH ELECTRO-HYDRAULIC DRIVE

Metal hopper coated with powder paint with enhanced resistance to aggressive environments

Transport belt driven by hydraulic motor

Modern vibration module for improved operation efficiency

Smooth adjustment of the transport belt's speed

Smooth adjustment of the spreading disc`s speed

**Spreading system** centrifugal

**Hopper capacity** 400 |

**Spreading width** up to 18 m

Tractor pump effeciency min. 16 l/min.

#### **Standard equipment:**

electronic control of spreading disc speed municipal attachment