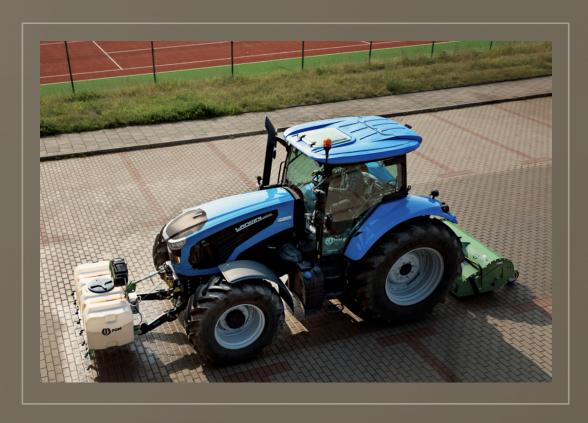

### SWEEPER WITH PTO DRIVE T 803/0

Thanks to its compact size, this sweeper is ideal not only for cleaning urban and industrial areas, but also for indoor use in buildings such as barns, stables and livestock facilities.

It's an excellent tool for clearing snow in winter conditions.

### SWEEPER WITH HYDRAULIC DRIVE T 804/0

The use of a new-generation hydraulic motor in this sweeper allows it to operate efficiently even with tractors equipped with lower external hydraulic flow capacity.