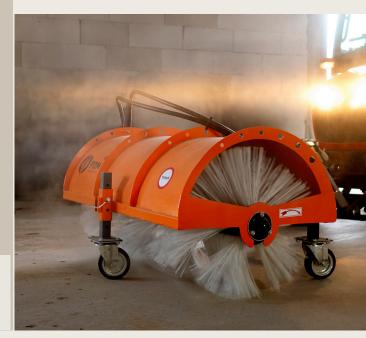

## SWEEPERS WITH HYDRAULIC DRIVE

Tractor sweepers are designed for sweepeing and simultaneously collecting debris from flat surfaces such as roads, yards, sidewalks and more. The construction allows the sweeper to be mounted on a tractor or on popular models of front and telescopic loaders.

Hydraulically driven sweepers are simple, robust in design, efficient and reliable.

#### **Standard equipment:**

litter container with manual emptying

#### **Additional equipment:**

side brush
water sprinkling system
hydraulic emptying of litter container
front support wheel
electro valve divider
flow regulator

WWW.POM.COM.PL see more