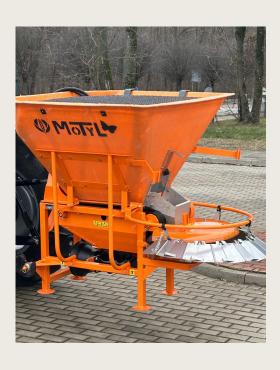

## N 065 WITH GPS OR MANUAL CONTROL

Municipal spreader N 065 is designed for winter road maintenance of streets, squares, parking lots and sidewalks. It can distribute salt, sand, grit or their mixtures. During summer season spreader can be used for spreading granulate fertilizers on green areas such as lawns, sports fields and parks.

#### **Additional equipment:**

extension 400 I canvas cover with INOX frame road lighting

**Hopper capacity** 600 I

Hopper capacity with extension 1000 I

**Maximum load capacity** 1500 kg

**PTO** drive 540 rpm

**Spreading width** 1,5 - 8 mb

Weight 270 kg