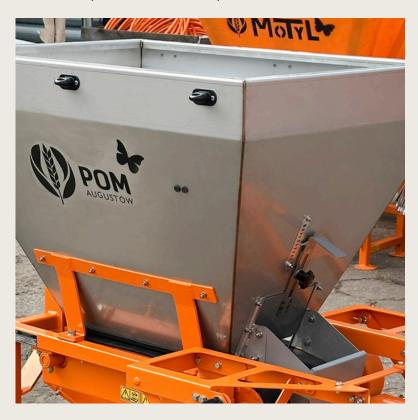

## ROAD SPREADERS N 031/2, N 031/21

Motyl N 031/2 and N 031/21 municipal spreaders are equipped with dedicated municipal attachment and are designed for winter maintenance of roads, squares, parking areas and sidewalks.

They can spread salt, sand, grit or their mixtures.

During the summer season, the spreaders can also be used to spread granulate and powdered fertilizers on green areas such as lawns, sports fields and parks.

## acid-resistant stainless steel (INOX)

Additional equipment for N 031/2, N 031/21

hydraulic slide, canvas cover, filter mesh, vibration module road lighting