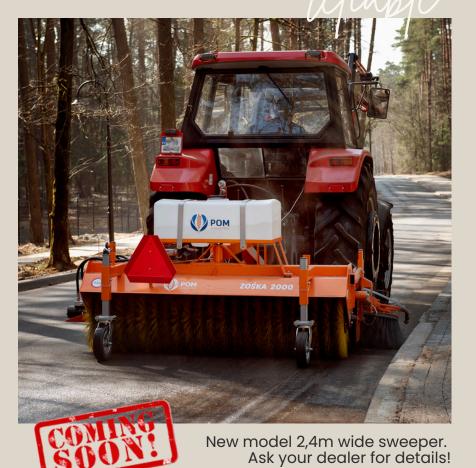

## SWEEPERS WITH HYDRAULIC DRIVE

Tractor sweepers are designed for sweepeing and simultaneously collecting debris from flat surfaces such as roads, yards, sidewalks and more. The construction allows the sweeper to be mounted on a tractor or on popular models of front and telescopic loaders.

Hydraulically driven sweepers are simple, robust in design, efficient and reliable.