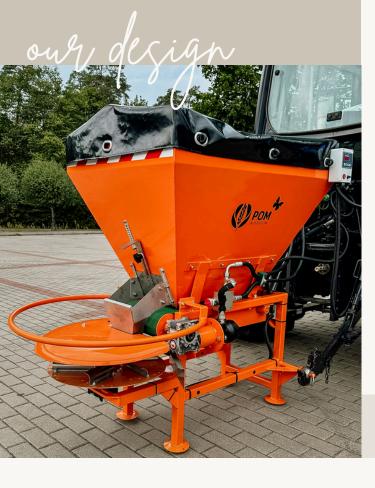

## MOTYL N 031/21 WITH HYDRAULIC DRIVE

Metal hopper coated with powder paint with enhanced resistance to aggressive environments

Transport belt driven by hydraulic motor

Modern vibration module for improved operation efficiency

Smooth adjustment of the transport belt`s speed

Smooth adjustment of the spreading disc`s speed

**Spreading system** centrifugal

**Hopper capacity** 600 l

**Spreading width** up to 20 m

Tractor pump efficiency min. 30 l/min.

#### **Additional equipment:**

hydraulic slide canvas cover road lighting municipal attachment