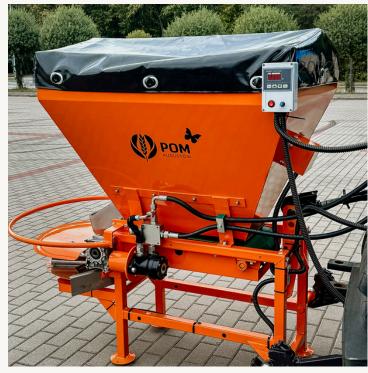

## ROAD SPREADERS N 031/2, N 031/21

Motyl N 031/2 and N 031/21 municipal spreaders are equipped with dedicated municipal attachment and are designed for winter maintenance of roads, squares, parking areas and sidewalks.

They can spread salt, sand, grit or their mixtures.

During the summer season, the spreaders can also be used to spread granulate and powdered fertilizers on green areas such as lawns, sports fields and parks.

| precise | The use of a transport belt at the bottom of the |
|---------|--------------------------------------------------|
| •       | hopper instead of a traditional gaitator ensures |

even distribution of both granulate and powdered

materials

modern A modern vibration module prevents material build

up inside the hopper, ensuring even spreading and

increased work efficiency

durable High resistance to the corrosive effects of salt and

fertilizers thanks to the use of laminate and stainless steel in all components that has direct contact with

the spreading material

versatile Smooth adjustment of spreading quantity and width

allows the spreaders to be used in municipal,

agricultural and gardening applications