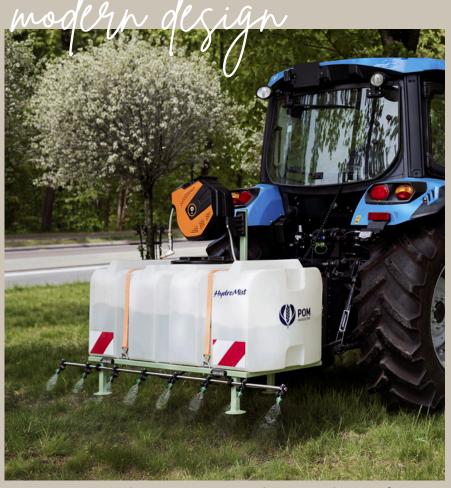

## HYDROMIST P112/0

Hydromist sprinkler is designed for watering gardens, lawns, flower beds and other surfaces. It has a large 500 liter tank allowing efficient and productive work, as well as warning LED lighting and adjustable and changeable nozzles. It is ideal for even watering large areas making the job fast and easy.

HydroMist is used not only in agriculture and gardening, but also it works perfectly at washing and spraying streets, squares and parking lots.

This type of equipment is becoming more and more popular for natural and safe spraying against ticks, mosquitoes and other troublesome insects. Adjustable nozzle height and diameter enables more effective operation which fits to conditions and surroundings.

HydroMist is equipped with ergonomic, durable, brass spray gun with a 15 meter hose, ideal for cleaning small surfaces such as traffic signs, rinsing stairs or watering flowers or garden beds.

There is also growing interest in eco-friendly liquid alternatives to road salt such as calcium chloride and magnesium chloride which are used for winter road maintenance.

The HydroMist sprinkler is perfectly suited for the efficient and environmentally friendly distribution and use of such agents.

## COMFORTABLE WATERING, SPRAYING, WASHING, MAINTENANCE

#### Hitch

Three-point linkage cat. I and cat. II

Tank capacity 500 l

Power supply voltage

Electric pump efficiency 13.2 l/min

Spray gun hose length 15 m

The most popular product of 2025

see more