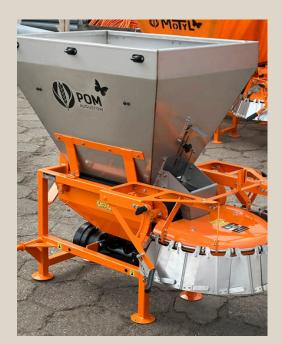

## ROAD SPREADERS N 031/2, N 031/21

Motyl N 031/2 and N 031/21 municipal spreaders are equipped with dedicated municipal attachment and are designed for winter maintenance of roads, squares, parking areas and sidewalks.

They can spread salt, sand, grit or their mixtures.

During the summer season, the spreaders can also be used to spread granulate and powdered fertilizers on green areas such as lawns, sports fields and parks.

## MOTYL N 031/21 WITH HYDRAULIC DRIVE

Metal hopper coated with powder paint with enhanced resistance to aggressive environments

Transport belt driven by hydraulic motor

Modern vibration module for improved operation efficiency

Smooth adjustment of the transport belt`s speed

Smooth adjustment of the spreading disc`s speed

**Spreading system** centrifugal

**Hopper capacity** 600 l

**Spreading width** up to 20 m

Tractor pump efficiency min. 30 l/min.